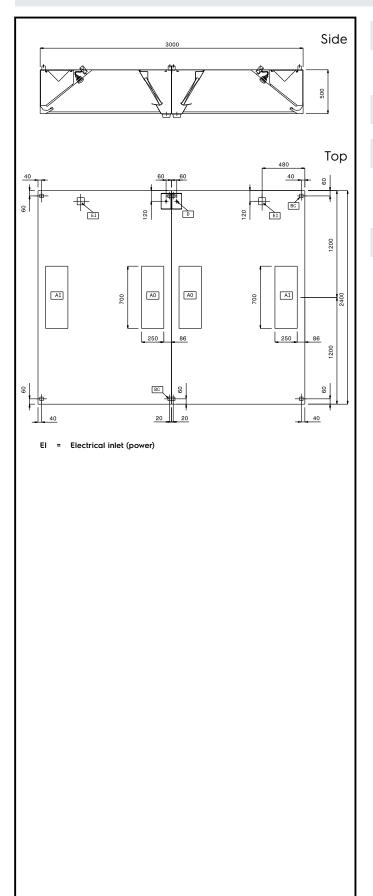

External dimensions, Width: 2400 mm
External dimensions, Depth: 3000 mm
External dimensions, Height: 500 mm
Net weight: 320 kg

Air Emission:

Air capacity: 9100 mc/h

304 S\_S Island Hood+Filters+Lamps 2400x3000mm