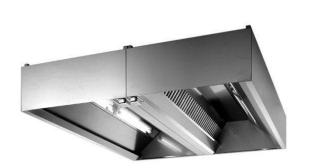

# Ventilation Equipment 304 S\_S Island Hood+Filters+Lamps 2400x3000mm

| ITEM #  |  |
|---------|--|
| MODEL # |  |
| NAME #  |  |
|         |  |
| SIS #   |  |
| AIA #   |  |

641394 (STCF3024)

304 stainless steel Island Hood with filters and lamps

### Item No.

Compensating-Flow Exhaust System (air inlet from outdoors). Manufactured in two pieces. Constructed in 304 AISI stainless steel. Equipped with labyrinth filters in 304 AISI stainless steel, blind panels in 304 AISI stainless steel, fluorescent lights, grease collecting trough all around and condensate collecting tray.

#### **Main Features**

- External panels with upturned edges to avoid injuries.
- Heating and air conditioning costs reduced thanks to the compensated air flow.
- Low noise level.

#### Construction

- Outlet holes are sized in order to minimize drops in pressure.
- Labyrinth filters guarantee constant filtration to avoid clogging and to protect against fire.
- 304 AISI stainless steel labyrinth filters easily removable for cleaning.
- Built-in lighting with protective screen.
- Optional accessory: air intake Plenum, which is insulated to avoid condensation.
- Rear exhaust with filters and front air intake through a narrow slot sized to obtain the correct induction effect.
- Perforated panel inside the intake circuit guarantees a perfect and uniform air distribution.
- Completely insulated intake area to avoid external condensation.
- Two separate air circuits (extraction and intake) to reduce the quantity of treated air released in the environment.
- Constructed as 2 separate wall units to join on site back to back.
- Central gutter with drain hole to transfer grease into two 304 AISI containers.
- Entirely constructed in 304 AISI stainless steel.